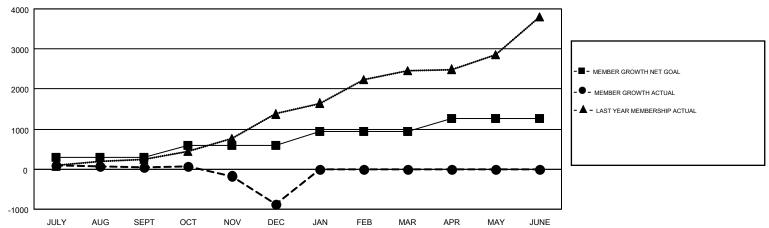

## GMT MONTHLY MEMBERSHIP PROGRESS REPORT

Multiple District 305

Results as of: 12/31/2018

LOCATION: PAKISTAN

GMT: KHAGENDRA SITAULA

GMT CA 6

| Clubs         |               |             |               | Members               |                           |                         |                                                    |  |
|---------------|---------------|-------------|---------------|-----------------------|---------------------------|-------------------------|----------------------------------------------------|--|
|               | RESULTS FOR   | R 2018-2019 |               | RESULTS FOR 2018-2019 |                           |                         |                                                    |  |
| QUARTER       | NEW CLUB GOAL | NEW CLUBS   | DROPPED CLUBS | QUARTER               | MEMBER GROWTH NET<br>GOAL | MEMBER GROWTH<br>ACTUAL | DROPPED<br>MEMBERS ACTUAL<br>(including transfers) |  |
| JULY/AUG/SEPT | 6             | 9           | 5             | JULY/AUG/SEPT         | 288                       | 351                     | 285                                                |  |
| OCT/NOV/DEC   | 7             | 3           | 13            | OCT/NOV/DEC           | 308                       | 249                     | 1,125                                              |  |
| JAN/FEB/MAR   | 7             | 0           | 0             | JAN/FEB/MAR           | 338                       | 0                       | 0                                                  |  |
| APR/MAY/JUNE  | 7             | 0           | 0             | APR/MAY/JUNE          | 338                       | 0                       | 0                                                  |  |

## GOALS AND ACTUAL MEMBERS CUMULATIVE

| DROPPED CLUBS: 18  DROPPED MEMBERS |            | 95 CLUBS OF 347 ADDED 1 OR MORE<br>NEW MEMBERS | GENDER DISTF<br>MALE<br>FEMALE | 7,031 (81.61%)<br>1,584 (18.39%) |       |
|------------------------------------|------------|------------------------------------------------|--------------------------------|----------------------------------|-------|
| DECEASED                           | 12         | CLICK HERE FOR CUMULATIVE                      | TOTAL FAMILY UNIT MEMBERS      |                                  | 5,800 |
| CLUB CANCELLED OTHER               | 520<br>878 | MEMBERSHIP DATA                                | FAMILY MEMBERS PAYING HALF     |                                  | 4,330 |
| TOTAL                              | 1,410      |                                                | 0013                           |                                  |       |