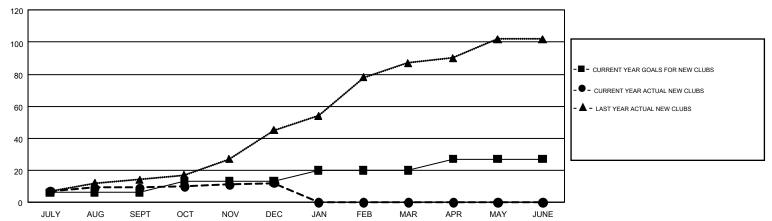

## GMT MONTHLY MEMBERSHIP PROGRESS REPORT

Multiple District 305

Results as of: 12/31/2018

LOCATION: PAKISTAN

GMT: KHAGENDRA SITAULA

GMT CA 6

| Clubs         |               |             |               | Members               |                           |                         |                                                    |  |
|---------------|---------------|-------------|---------------|-----------------------|---------------------------|-------------------------|----------------------------------------------------|--|
|               | RESULTS FOR   | R 2018-2019 |               | RESULTS FOR 2018-2019 |                           |                         |                                                    |  |
| QUARTER       | NEW CLUB GOAL | NEW CLUBS   | DROPPED CLUBS | QUARTER               | MEMBER GROWTH NET<br>GOAL | MEMBER GROWTH<br>ACTUAL | DROPPED<br>MEMBERS ACTUAL<br>(including transfers) |  |
| JULY/AUG/SEPT | 6             | 9           | 5             | JULY/AUG/SEPT         | 288                       | 351                     | 285                                                |  |
| OCT/NOV/DEC   | 7             | 3           | 13            | OCT/NOV/DEC           | 308                       | 249                     | 1,125                                              |  |
| JAN/FEB/MAR   | 7             | 0           | 0             | JAN/FEB/MAR           | 338                       | 0                       | 0                                                  |  |
| APR/MAY/JUNE  | 7             | 0           | 0             | APR/MAY/JUNE          | 338                       | 0                       | 0                                                  |  |

## GOALS AND ACTUAL NEW CLUBS CUMULATIVE